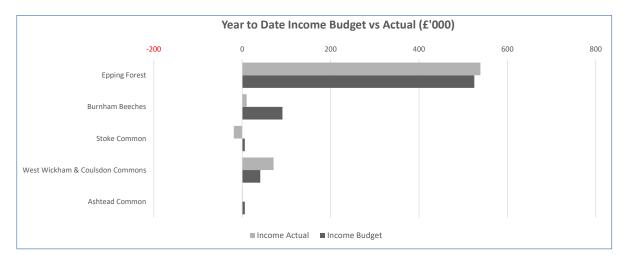

## Notes:

- 1. Burnham Beeches reduced income compared to profile due to grant income accrued in 2022/23 not having yet been received.
- 2. West Wickham & Coulsdon Commons income is currently ahead of budget with grant income currently greater than the budget profile.