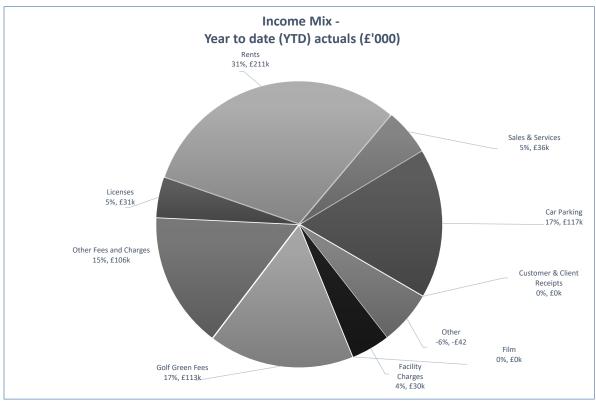

## Notes:

- 1. Total year to date actual income as @ June 2023 (Period 3) = £602k
- 2. Other income primarily relates to government grants.
- 3. Fees & Charges relates to use of facilities and admissions mainly at Epping Forest.
- **4.** Sales & Services relates to various sports provided and Visitor Centre shop at Epping.